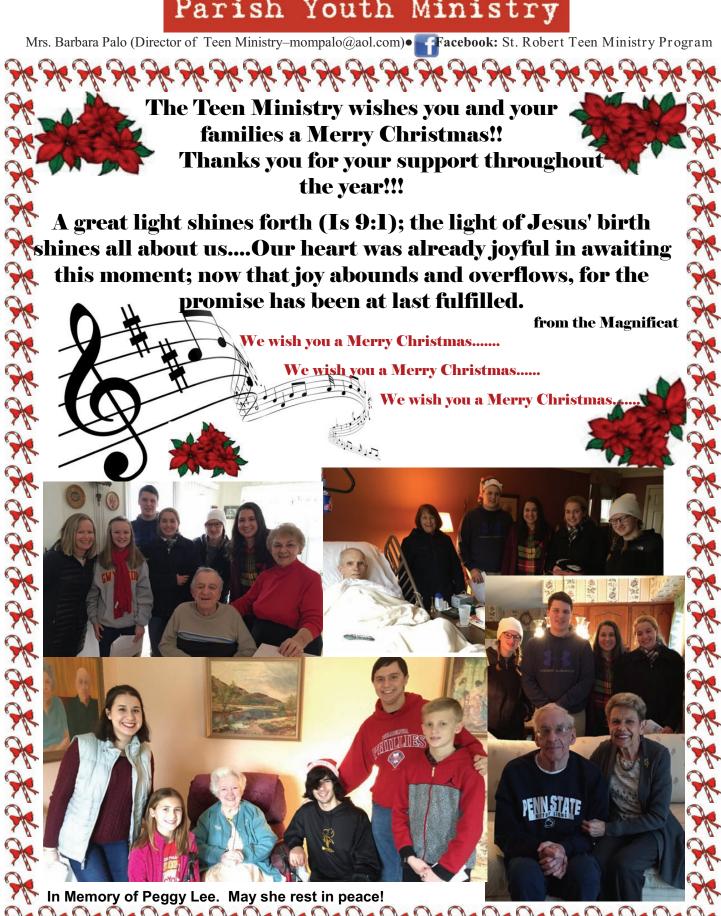

# Parish Youth Ministry

Grant, we pray, almighty God, that as we are bathed in the new radiance of your incarnate Word, the light of faith, which illumes our minds, may also shine through our deeds.

Through our Lord Jesus Christ, your Son, who lives and reigns with you in the unity of the Holy Spirit, one God, for ever and ever.

The Collect (Opening Prayer) for the Christmas Mass during the Night.

Reflection: We yearn for, gravitate toward, light. In all the scripture versions of the Christmas story, one image is used by all: light—the star, the light that shone around the shepherds, Jesus the true light that dispels all darkness. Let us take comfort that we are always in the light because God chose to be with us, in his Son Jesus Christ. Our challenge is that we allow this light to penetrate our hearts and see who we are created to be —- light for others, to pierce the darkness of loneliness, fear, separation, disregard, negativity, and animosity.

Thank someone today for being light for you! Where can be light for others in this year?